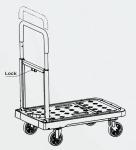

# To Open

Step 1

Squeeze the lock to pull the handle up

Step 2

Pull the handle until there's a 'CLICK' sound to lock it automatically

Step 3

Squeeze the lock while holding the handle and pull up or down to adjust preferred height