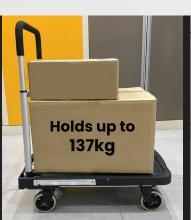

**Our Magic Hand Truck** works like a 'MAGIC'

| Platform Size               | 680mm (L) x 400mm (W)                                                                |
|-----------------------------|--------------------------------------------------------------------------------------|
| Adjustable<br>Handle Height | 720mm / 820mm / 920mm                                                                |
| Capacity                    | 137 kg                                                                               |
| Materials                   | Platform : Solid Plastic<br>Handle : Heavy Duty Aluminium (NA Finish)<br>Wheels : PU |
| Features                    | - Suitable for domestic & professional use - Spare part replacement available        |