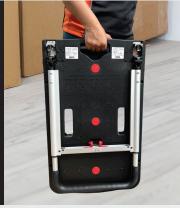

table<br>Handle Height | 720mm / 820mm / 920mm                                                                |
| Capacity                    | 137 kg                                                                               |
| Materials                   | Platform : Solid Plastic<br>Handle : Heavy Duty Aluminium (NA Finish)<br>Wheels : PU |
| Features                    | - Suitable for domestic & professional use - Spare part replacement available        |



# To Open



Step 1

Squeeze the lock to pull the handle up

Step 2

Pull the handle until there's a 'CLICK' sound to lock it automatically





Step 3

Squeeze the lock while holding the handle and pull up or down to adjust preferred height

## **To Close**





Squeeze lock and pull the pull-tube to fold the handle















## LADDER TECHNOLOGY INDUSTRIAL SDN BHD (201201026929)

- No.26, Jalan Tiara 4, Bandar Baru Klang, 41150 Klang, Selangor Malaysia.
- +603-3343 8895/ +603-3348 8895
- www.ladder-tech.com.my
- inquiry.ltisb@gmail.com