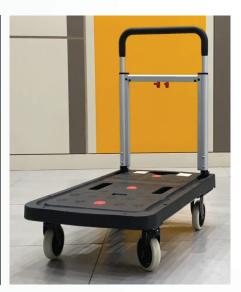

**Our Magic Hand Truck** works like a 'MAGIC'

| Platform Size               | 680mm (L) x 400mm (W)                                                                |
|-----------------------------|--------------------------------------------------------------------------------------|
| Adjustable<br>Handle Height | 720mm / 820mm / 920mm                                                                |
| Capacity                    | 137 kg                                                                               |
| Materials                   | Platform : Solid Plastic<br>Handle : Heavy Duty Aluminium (NA Finish)<br>Wheels : PU |
| Features                    | - Suitable for domestic & professional use - Spare part replacement available        |