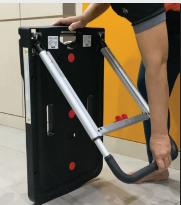

**Our Magic Hand Truck** works like a 'MAGIC'









| Platform Size               | 680mm (L) x 400mm (W)                                                                |
|-----------------------------|--------------------------------------------------------------------------------------|
| Adjustable<br>Handle Height | 720mm / 820mm / 920mm                                                                |
| Capacity                    | 137 kg                                                                               |
| Materials                   | Platform : Solid Plastic<br>Handle : Heavy Duty Aluminium (NA Finish)<br>Wheels : PU |
| Features                    | - Suitable for domestic & professional use - Spare part replacement available        |



# To Open



Step 1

Squeeze the lock to pull the handle up

Step 2

Pull the