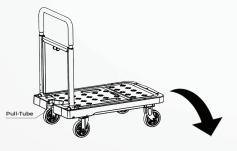

-----------------------------------------------------------|
| Adjustable<br>Handle Height | 720mm / 820mm / 920mm                                                                |
| Capacity                    | 137 kg                                                                               |
| Materials                   | Platform : Solid Plastic<br>Handle : Heavy Duty Aluminium (NA Finish)<br>Wheels : PU |
| Features                    | - Suitable for domestic & professional use - Spare part replacement available        |



# To Open



Step 1

Squeeze the lock to pull the handle up

Step 2

Pull the handle until there's a 'CLICK' sound to lock it automatically





Step 3

Squeeze the lock while holding the handle and pull up or down to adjust preferred height

## **To Close**





Squeeze lock and pull the pull-tube to fold the handle















## LADDER TECHNOLOGY INDUSTRIAL SDN BHD (201201026929)

- No.26, Jalan Tiara 4, Bandar Baru Klang, 41150 Klang, Selangor Malaysia.
- +603-3343 8895/ +603-3348 8895
- www.ladder-tech.com.my
- inquiry.ltisb@gmail.com