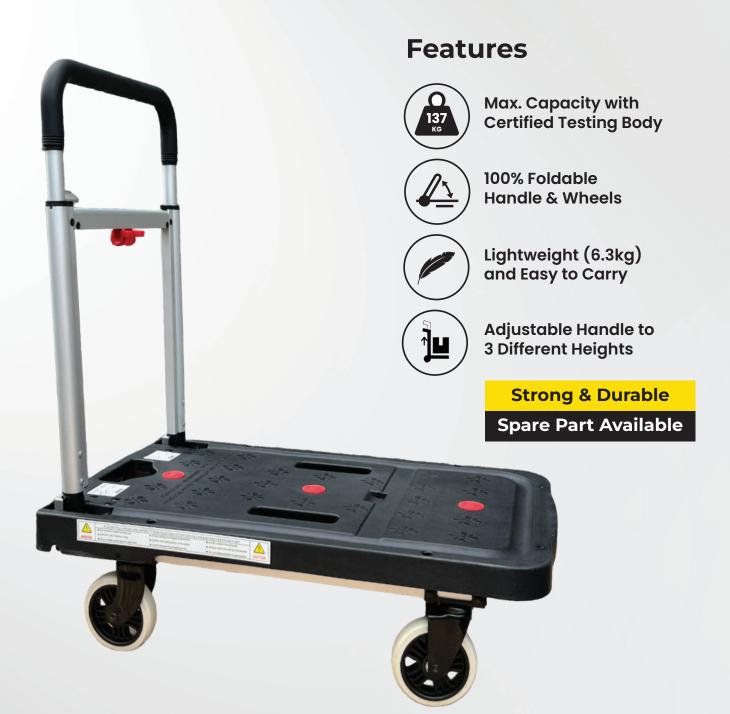

**Our Magic Hand Truck** works like a 'MAGIC'

| Platform Size               | 680mm (L) x 400mm (W)                                                                |
|-----------------------------|--------------------------------------------------------------------------------------|
| Adjustable<br>Handle Height | 720mm / 820mm / 920mm                                                                |
| Capacity                    | 137 kg                                                                               |
| Materials                   | Platform : Solid Plastic<br>Handle : Heavy Duty Aluminium (NA Finish)<br>Wheels : PU |
| Features                    | - Suitable for domestic & professional use - Spare part replacement available        |