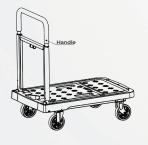

**Our Magic Hand Truck** works like a 'MAGIC'

| Platform Size               | 680mm (L) x 400mm (W)                                                                |
|-----------------------------|--------------------------------------------------------------------------------------|
| Adjustable<br>Handle Height | 720mm / 820mm / 920mm                                                                |
| Capacity                    | 137 kg                                                                               |
| Materials                   | Platform : Solid Plastic<br>Handle : Heavy Duty Aluminium (NA Finish)<br>Wheels : PU |
| Features                    | - Suitable for domestic & professional use - Spare part replacement available        |